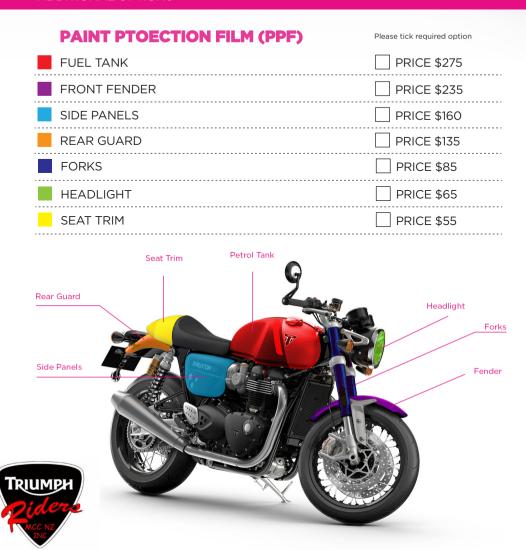

## ADDITIONAL OPTIONS

WHEEL & CALIPER COATING

PRICE \$229

Wheel & Calipers Protection

TALK TO OUR SALES TEAM
ABOUT PROTECTING YOUR LATEST INVESTMENT
AGAINST STONE CHIPS, SCRATCHES AND WEATHER FALLOUT!