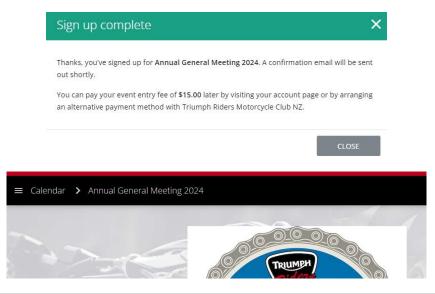

7. You will receive a confirmation that you have booked the event. Click on **CLOSE**. This will take you back to this event's main page.

8. To select the next event you wish to book for, click on the **Calendar** button on the top left of the event page. This will take you back to the Calendar where you can choose to **SIGN UP** for your next event.