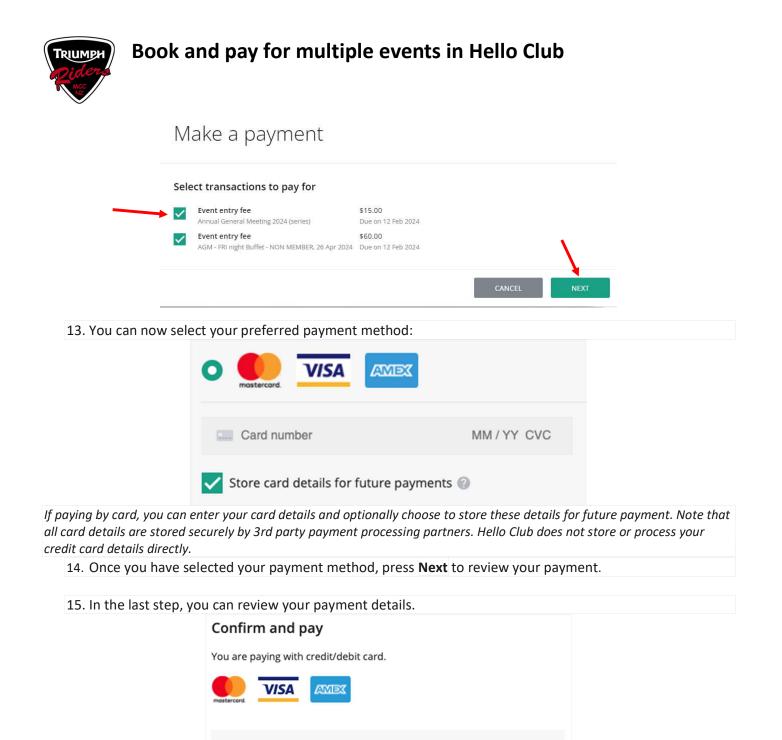

12. In the next screen, you will now be able to choose which transactions you want to pay for. Select the multiple transactions associated with the AGM. Tick the transactions you wish to pay and then click on the **Next** button. See example on the next page.

#### Select payment method

You will be able to review your payment in the next step.

| Card number                   | MM / YY CVC |  |
|-------------------------------|-------------|--|
| Store card details for future | payments 🕘  |  |

6. Do not select card payments unless this is the only event you wish to book and pay for. The Red Arrow above points to a **PAY LATER** option. Click on this, and then **NEXT**.

As shown below, you are then asked to confirm that you agree to pay later. **Tick** the agreement and click on **CONFIRM**.

| You can p  | y your event entry fee of \$15.00 late | er by visiting your account | page or by arranging |
|------------|----------------------------------------|-----------------------------|----------------------|
| an alterna | ve payment method with Triumph         | Riders Motorcycle Club N2   | <u>.</u>             |
| V lagre    | to pay later or to arrange an altern   | ative payment method        |                      |