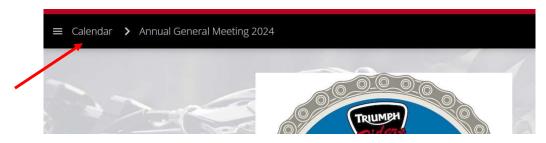

7. You will receive a confirmation that you have booked the event. Click on **CLOSE**. This will take you back to this event's main page.

8. To select the next event you wish to book for, click on the **Calendar** button on the top left of the event page. This will take you back to the Calendar where you can choose to **SIGN UP** for your next event.