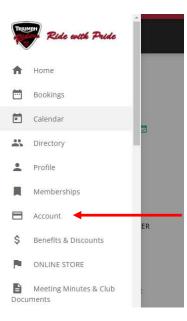

This will take you to the main menu (as shown below). Select the **Account** option. You can also visit your **Account** page at any time and manually select transactions you want to pay.

11. On the **Account** page you will be able to see a list of all your transactions and payments. Click on the **Make a Payment** button at the top of the page.